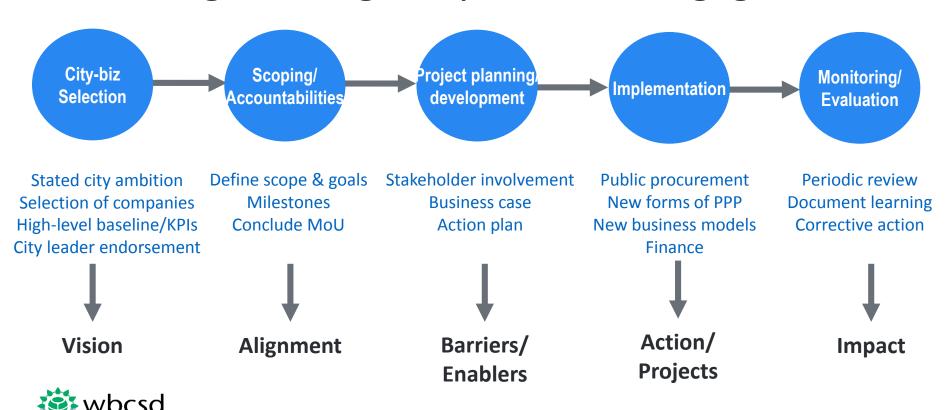

## City Sustainability – Driving holistic impact...

- Set ambition and scope
- Integrated priorities
- Stakeholder alignment
- Business involvement

### WBCSD Sustainable Cities Engagement Model

- Energy
- Water & Sanitation
- Waste & Materials
- Mobility
- Buildings
- Air Quality & Health
- Natural Environment
- Food
- Economy
- People & Community

## ... through strategic city-business engagement