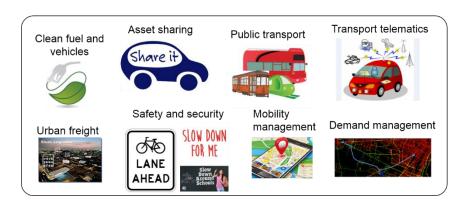

## Sustainable Mobility Project

Unique global framework to support integrated multimodal and fact-based planning of sustainable mobility in cities.

DAIMLER