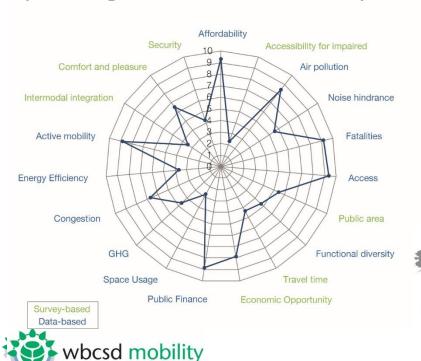

## Sustainable Mobility Project

Unique global framework to support integrated multimodal and fact-based planning of sustainable mobility in cities.

DAIMLER